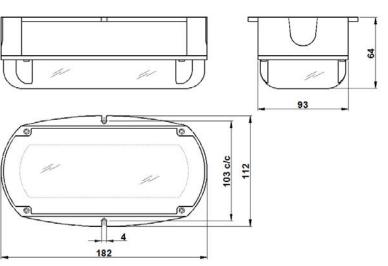

## LED INDUSTRIAL LIGHTING

"WEE PLUS"

**BIBWP 10W LED** 

LED Bulkhead luminaire

NOMINAL DIMENSIONS IN mm Tolerance +/-5