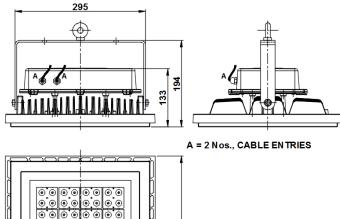

# LED INDUSTRIAL LIGHTING "RAYS"

**BGPPH 100W LED** 

## 100W LED Highbay Luminaire







NOMINAL DIMENSIONS IN mm Tolerance +/-5mm

### **Application**

- Airport hangers and warehouses, Heavy engineering industries,
- Thermal power stations, Railway concourse halls, Steel plants, etc.

#### Specification

- Powder coated pressure die-cast aluminium housing and LED driver compartment.
- LED PCB fixed on pressure die-cast aluminum housing for thermal management.
- LED Colour Temp. from 5700K
- Optics: Secondary lens optics provided.
- In addition to built-in 5kV surge protection in constant current driver, it is equipped with 10kV external surge protection.
- Input voltage range: 150-270V AC.
- Luminaire is provided with a mounting bracket fixed on pressure die-cast aluminium housing for aiming adjustment.
- Ingress Protection: IP65

#### **Electrical Data**

| Product | Ca