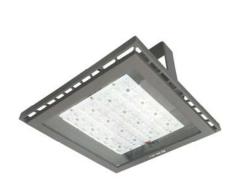

## 100W LED Highbay Luminaire

NOMINAL DIMENSIONS IN mm Tolerance +/-5mm

#### Specification

- Powder coated pressure die-cast aluminium housing and LED driver compartment.
- LED PCB fixed on pressure die-cast aluminum housing for thermal management.
- LED Colour Temp. from 5700K
- Optics: Secondary lens optics provided.
- In addition to built-in 5kV surge protection in constant current driver, it is equipped with 10kV external surge protection.
- Input voltage range: 150-270V AC.
- Luminaire is provided with a mounting bracket fixed on pressure die-cast aluminium housing for aiming adjustment.
- Ingress Protection: IP65