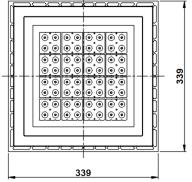

# LED INDUSTRIAL LIGHTING "RAYS"

**BGPPH 100W LED** 

## 100W LED Highbay Luminaire







NOMINAL DIMENSIONS IN mm Tolerance +/-5mm

### **Application**

- Airport hangers and warehouses, Heavy engineering industries,
- Thermal power stations, Railway concourse halls, Steel plants, etc.

#### Specification

- Powder coated pressure die-cast aluminium housing and LED driver compartment.
- LED PCB fixed on pressure die-cast aluminum housing for thermal management.
- LED Colour Temp. from 5700K
- Optics: Secondary lens optics provided.
- In addition to built-in 5kV surge protection in constant current driver, it is equipped with 10kV external surge protection.
- Input voltage range: 150-270V AC.
- Luminaire is provided with a mounting bracket fixed on pressure die-cast aluminium housing for aiming adjustment.
- Ingress Protection: IP65

#### **Electrical Data**

| Product | Cat.