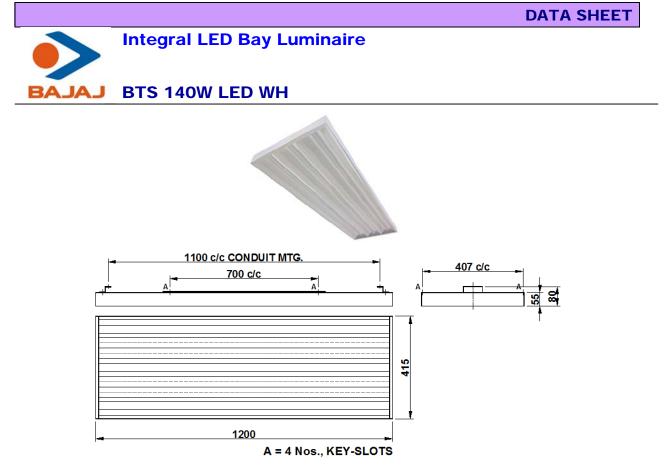

Dimensions in mm Tolerance: +/-5

## Specification

- Energy saving decorative surface/suspended mounted LED luminaire.
- The elegant design enhances the aesthetic and suits indoor usage.
- CRCA steel sheet housing comprising of polycarbonate diffusers and White (WH) LED's.
- White powder coated reflector for enhanced light distribution.
- Control gear access on top side.
- Wired with constant current driver.
- Degree of protection: IP20