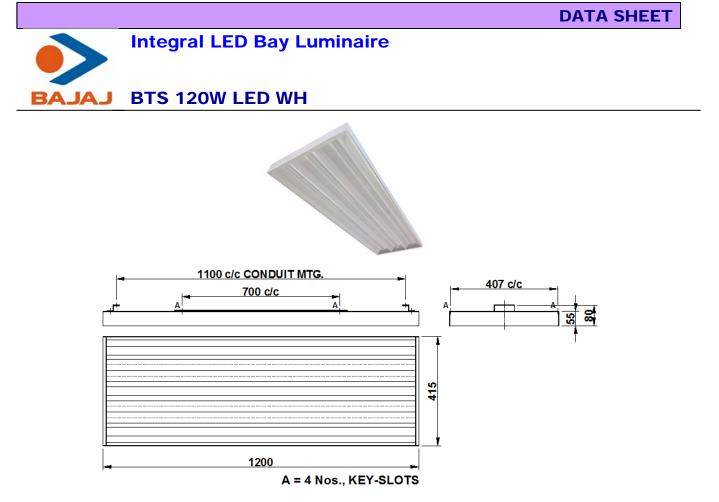

Dimensions in mm Tolerance: +/-5

## **Specification**

- Energy saving decorative surface/suspended mounted LED luminaire.
- The elegant design enhances the aesthetic and suits indoor usage.
- CRCA steel sheet housing comprising of polycarbonate diffusers and White (WH) LED's.
- White powder coated reflector for enhanced light distribution.
- Control gear access on top side.
- Wired with constant current driver.
- Degree of protection: IP20