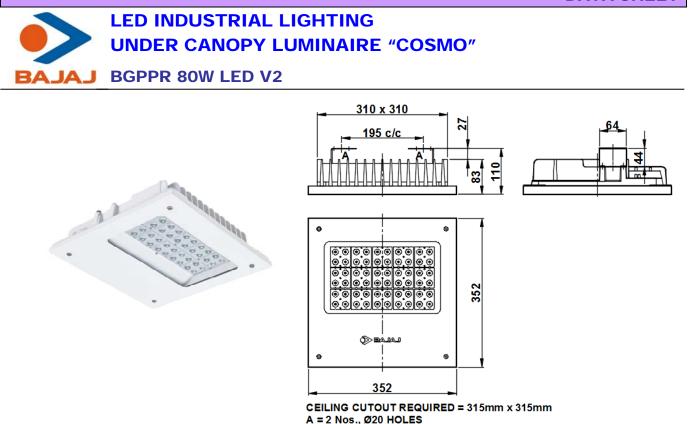

NOMINAL DIMENSIONS IN mm Tolerance +/-5

## Application

- Petrol Pumps
- Under canopy light
- Public halls

## Specification

- Epoxy powder coated (RAL 9016) pressure die-cast aluminum housing.
- CRCA sheet steel recessed frame, heat resistance clear toughened glass and silicon gasket fixed with SS screws.
- 2 nos., non-potted LED driver used is specially designed to have open/short circuit protections.
- In addition to built-in 4kV surge protection in driver, it is equipped with 10kV external surge protection.
- LED specification Make OSRAM/Equivalent. Colour Temp. 5700K
- Ingress Protection: IP65

## Electrical Data

| Product<br>Code | Cat. Ref.        | Nominal<br>Voltage<br>(V) | System<br>Wattage<br>(W) | System<br>Current<br>(Amp) | Power<br>Factor |  |  |  |  |
|---------------