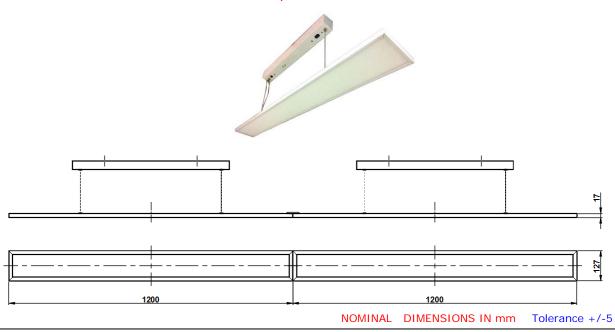

## SUSPENDED MOUNTING LED UP/DOWN LUMINAIRE

## **BZSUDL 80W 8F3U7D WH**

# 80W LED Up/down Luminaire

#### Specification

- Energy efficient suspended mounted up/down LED flat panel in White (WH) color with sideemitting LED array.
- Luminaire is available with color temperature: White (WH): 5700K
- Extruded aluminium housing contains LED source. Has a high efficiency PS diffuser, which provides higher lumen package (30% up and 70% down ratio) to create uniform & diffuse appearance.
- LED Driver: Non-integral highly efficient constant current electronic driver, input operating voltage range 140–265V AC; provided with overvoltage, short circuit protections.
- Mounting type: Suspension mounting through 'Y' Type suspension.
- Finish: White powder coated.
- Ingress Protection: IP20