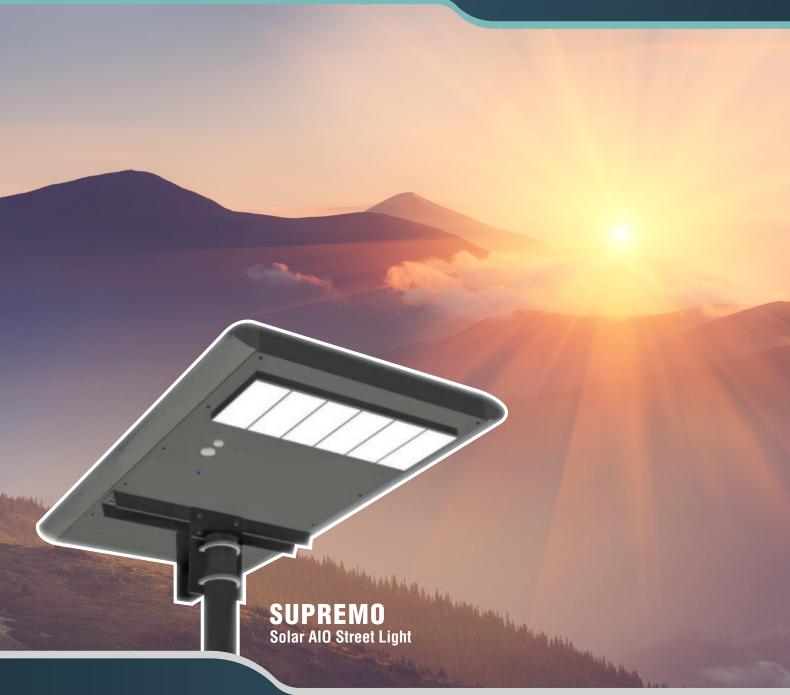

# THE MOST EFFICIENT SOLAR STREETLIGHT EVER MADE IN INDIA.

Bajaj Illumination presents the first in the industry streetlight — Supreme Solar AIO streetlight with the highest ever recorded luminaire efficiency of 1951m/W.

Supreme Solar AIO streetlight is made from extruded aluminium that keeps it rust-free in any environment. The highly efficient streetlight works on intelligent AI technology and a sensor-based power management system, making it the most hi-tech product in its segment. Also, the streetlight comes with an adjustable tilting range of 0 to 15 degrees for better coverage and offers year-round lighting even in the most extreme conditions. It's suitable for all types of traffic roads and comes with a 5-year offsite warranty.