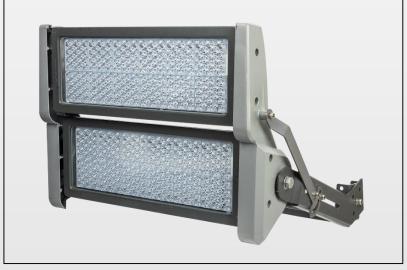

#### LED Sports Floodlight Luminaire

- Pressure die-cast aluminium housing and powder coated
- Specially designed Cooling fins with excellent heat dissipation it will help to extend life
- Product is suitable for natural cooling.
  No forced/active cooling is required.
- CRI: > 70, 80 & 90 , Flicker factor < 3% for high quality TV transmission
- CCT: 5700 deg. K
- Luminaire System wattage including driver: 350w-500w-1000w-1250w-1500w.
- IP: 66
- IK: 08
- Products are available with various beam angle.
- Product with BIS certification