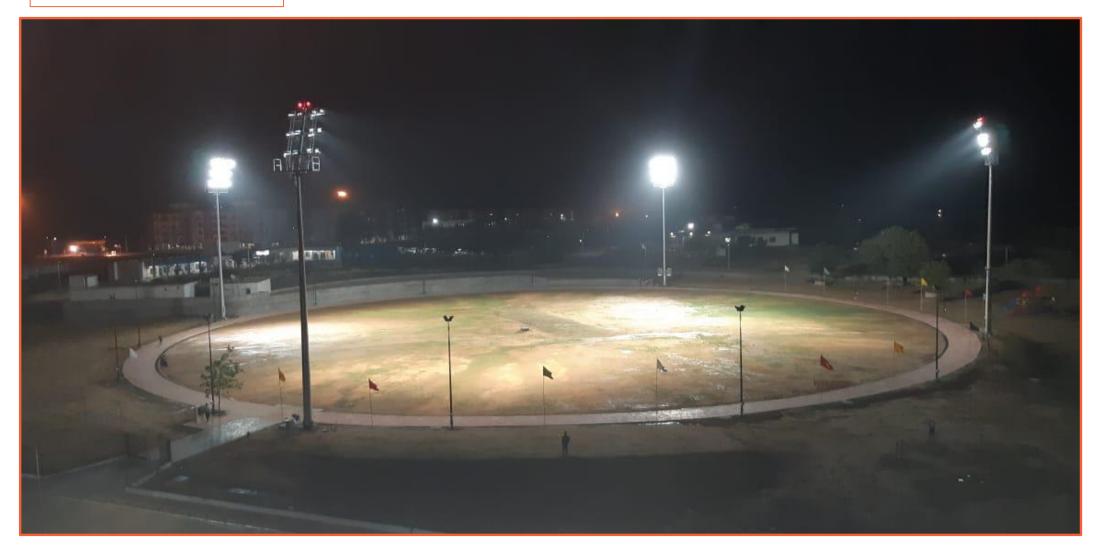

& Commissioning team....Concept to Care
- Rich experienced in stadium lighting.



Few Stadium Photographs – Floodlighting with LED

#### Floodlighting for DDA National -International level

# BAJAJ open new life

#### Cricket stadium, Yamuna sports complex, Delhi







LED Floodlighting

#### Projects in brief:

The system is designed & installed for high quality TV transmission for national / international level tournament, with high colour quality transmission. daylight type colour appearance of LED with 90 CRI, flicker free lighting, that ensures quality TV transmission.

It's a Bajaj solution with Bajaj LED floodlight, Bajaj stadium mast, Bajaj design, engineering & project execution team. .... From concept to Commissioning!

#### Floodlighting for Hindalco Cricket stadium, M.P.





## Floodlighting for NTPC Khargaon Stadium, M.P.





#### Floodlighting for HPCL Mahul Cricket Stadium, Mumbai









#### Floodlighting for BKC Mhada Stadium, Mumbai

# BAJAJ open new life



#### Floodlighting for Integral coach factory Hockey stadium, Chennai











#### List of stadium lighting projects with LED



- 1. DDA Cricket Stadium, Delhi \_ HDTV level
- 2. HPCL Mahul Cricket Stadium, Mumbai
- 3. Centre for sports excellence football stadium, Bangalore
- 4. HAL Football stadium, Bangalore
- 5. MRPL(Manalore refinery petrocamical Ltd.) cricket stadium, Mangalore
- 6. BKC Mhada Athletic cum football stadium, Mumbai
- 7. NTPC Khargaon Cricket stadium, M.P.
- 8. NTPC Kudgi stadium, Karnataka
- 9. NRL football stadium, Assam
- 10. Guwahati University Football stadium, Assam