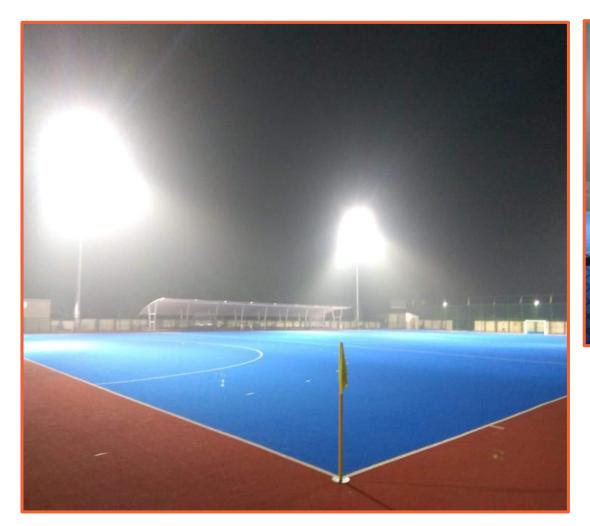

LED Floodlighting

#### Projects in brief:

The system is designed & installed for high quality TV transmission for national / international level tournament, with high colour quality transmission. daylight type colour appearance of LED with 90 CRI, flicker free lighting, that ensures quality TV transmission.

It's a Bajaj solution with Bajaj LED floodlight, Bajaj stadium mast, Bajaj design, engineering & project execution team. .... From concept to Commissioning!

#### Floodlighting for Hindalco Cricket stadium, M.P.





## Floodlighting for NTPC Khargaon Stadium, M.P.





#### Floodlighting for HPCL Mahul Cricket Stadium, Mumbai









#### Floodlighting for BKC Mhada Stadium, Mumbai

# BAJAJ open new life



#### Floodlighting for Integral coach factory Hockey stadium, Chennai











#### List of stadium lighting projects with LED



- 1. DDA Cricket Stadium, Delhi \_ HDTV level
- 2. HPCL Mahul Cricket Stadium, Mumbai
- 3. Centre for sports excellence football stadium, Bangalore
- 4. HAL Football stadium, Bangalore
- 5. MRPL(Manalore refinery petrocamical Ltd.) cricket stadium, Mangalore
- 6. BKC Mhada Athletic cum football stadium, Mumbai
- 7. NTPC Khargaon Cricket stadium, M.P.
- 8. NTPC Kudgi stadium, Karnataka
- 9. NRL football stadium, Assam
- 10. Guwahati University Football stadium, Assam
- 11. IIT Bihta Football stadium, Patna
- 12. Football Ground, Bhutan Army
- 13. OP Jindal Football Stadium,
- 14. Shiv Nadar Cricket Stadium, Delhi
- 15. Campal Indoor Stadium, Goa, HDTV level.
- 16. Navelim Indoor Stadium, Goa, HDTV level.
- 17. Hindalco Cricket stadi