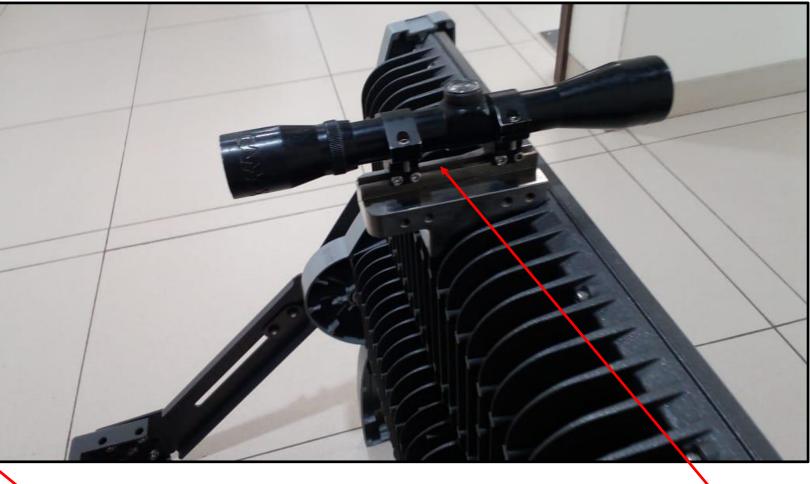

#### **Precise Aiming Device**

Precise slot to fix the 'aiming device'

Aiming Device