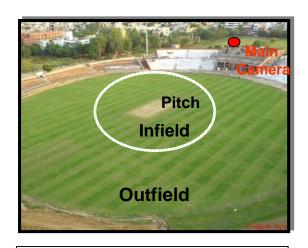

#### Projects in brief:

The system is designed & installed for high quality TV transmission for national / international level tournament, with high colour quality transmission. daylight type colour appearance of LED with 90 CRI, flicker free lighting, that ensures quality TV transmission.