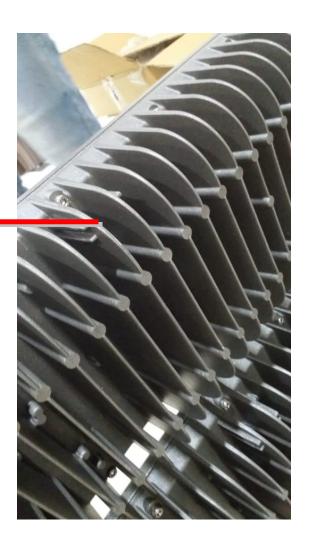

#### LED Sports Floodlight Luminaire

- Pressure die-cast aluminium housing and powder coated
- Specially designed Cooling fins with excellent heat dissipation it will help to extend life
- Product is suitable for natural cooling.
  No forced/active cooling is required.
- CRI: > 70, 80 & 90 , Flicker factor < 3% for high quality TV transmission
- CCT: 5700 deg. K
- Luminaire System wattage including driver: 350w-500w-1000w-1250w-1500w.
- IP: 66
- IK: 08
- Products are available with various beam angle.
- Product with BIS certification