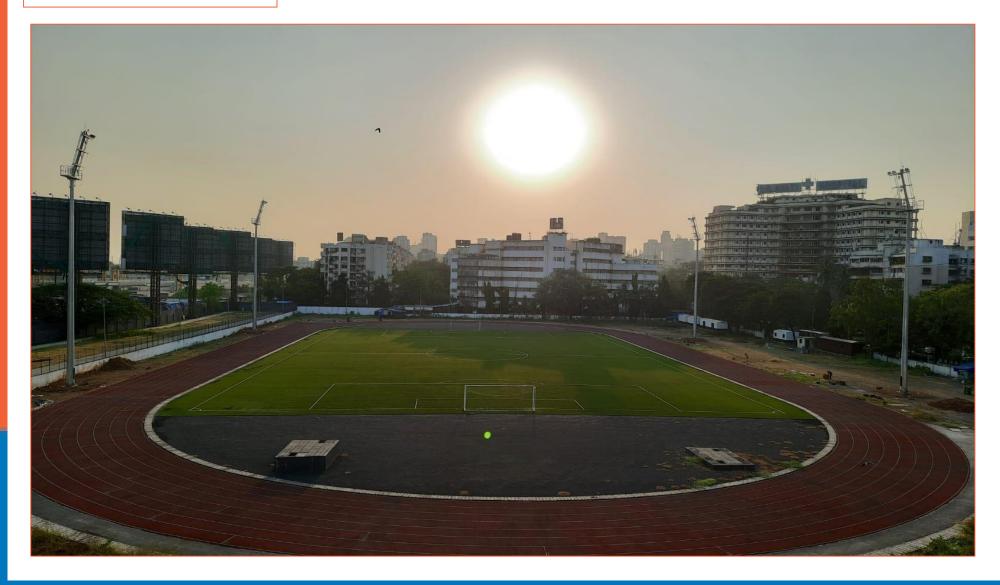

JAJ open new life

#### Cricket stadium, Yamuna sports complex, Delhi







LED Floodlighting

#### Projects in brief:

The system is designed & installed for high quality TV transmission for national / international level tournament, with high colour quality transmission. daylight type colour appearance of LED with 90 CRI, flicker free lighting, that ensures quality TV transmission.

It's a Bajaj solution with Bajaj LED floodlight, Bajaj stadium mast, Bajaj design, engineering & project execution team. .... From concept to Commissioning!

#### Floodlighting for Hindalco Cricket stadium, M.P.





## Floodlighting for NTPC Khargaon Stadium, M.P.





#### Floodlighting for HPCL Mahul Cricket Stadium, Mumbai









#### Floodlighting for BKC Mhada Stadium, Mumbai

# BAJAJ open new life



#### Floodlighting for Integral coach factory Hockey stadium, Chennai











#### List of stadium lighting projects with LED



- 1. DDA Cricket Stadium, Delhi \_ HDTV level
- 2. HPCL Mahul Cricket Stadium, Mumbai
- 3. Centre for sports excellence football stadium, Bangalore
- 4. HAL Football stadium, Bangalore
- 5. MRPL(Manalore refinery petrocamical Ltd.) cricket stadium, Mangalore
- 6. BKC Mhada Athletic cum football stadium, Mumbai
- 7. NTPC Khargaon Cricket stadium, M.P.
- 8. NTPC Kudgi stadium, Karnataka
- 9. NRL football stadium, Assam
- 10. Guwahati University Football stadium, Assam
- 11. IIT Bihta Football stadium, Patna
- 12. Football Ground, Bhutan Army
- 13. OP Jindal Football Stadium,
- 14. Shiv Nadar Cricket Stadium, Delhi
- 15. Campal Indoor Stadium, Goa, HDTV level.