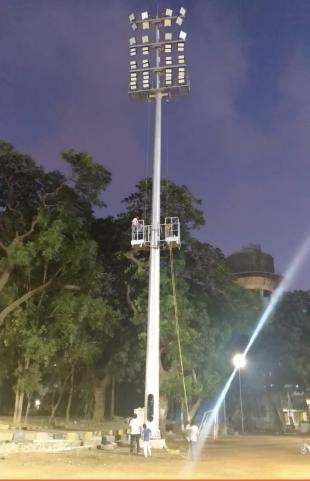

ng with LED

#### Floodlighting for DDA National -International level

# BAJAJ open new life

#### Cricket stadium, Yamuna sports complex, Delhi







LED Floodlighting

#### Projects in brief:

The system is designed & installed for high quality TV transmission for national / international level tournament, with high colour quality transmission. daylight type colour appearance of LED with 90 CRI, flicker free lighting, that ensures quality TV transmission.

It's a Bajaj solution with Bajaj LED floodlight, Bajaj stadium mast, Bajaj design, engineering & project execution team. .... From concept to Commissioning!

#### Floodlighting for Hindalco Cricket stadium, M.P.





## Floodlighting for NTPC Khargaon Stadium, M.P.





#### Floodlighting for HPCL Mahul Cricket Stadium, Mumbai









#### Floodlighting for BKC Mhada Stadium, Mumbai

# BAJAJ open new life



#### Floodlighting for Integral coach factory Hockey stadium, Chennai











#### List of stadium lighting projects with LED



- 1. DDA Cricket Stadium, Delhi \_ HDTV level
- 2. HPCL Mahul Cricket Stadium, Mumbai
- 3. Centre for sports excellence football stadium, Bangalore
- 4. HAL Football stadium, Bangalore
- 5. MRPL(Manalore refinery petrocamical Ltd.) cricket stadium, Mangalore
- 6. BKC Mhada Athletic cum football stadium, Mumbai
- 7. NTPC Khargaon Cricket stadium, M.P.
- 8. NTPC Kudgi stadium, Karnataka
- 9. NRL football stadium, Assam
- 10. Guwahati University Football stadium, Assam
- 11. IIT Bihta Football stadium, Patna
- 12. Football Ground, Bhutan Army
- 13. OP Jindal Football Stadium,
- 14. Shiv