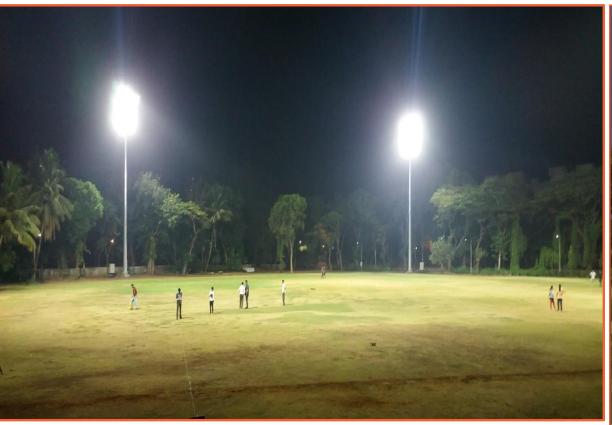

ting with LED

#### Floodlighting for DDA National -International level

# BAJAJ open new life

#### Cricket stadium, Yamuna sports complex, Delhi







LED Floodlighting

#### Projects in brief:

The system is designed & installed for high quality TV transmission for national / international level tournament, with high colour quality transmission. daylight type colour appearance of LED with 90 CRI, flicker free lighting, that ensures quality TV transmission.

It's a Bajaj solution with Bajaj LED floodlight, Bajaj stadium mast, Bajaj design, engineering & project execution team. .... From concept to Commissioning!

#### Floodlighting for Hindalco Cricket stadium, M.P.





## Floodlighting for NTPC Khargaon Stadium, M.P.





#### Floodlighting for HPCL Mahul Cricket Stadium, Mumbai









#### Floodlighting for BKC Mhada Stadium, Mumbai

# BAJAJ open new life



#### Floodlighting for Integral coach factory Hockey stadium, Chennai











#### List of stadium lighting projects with LED



- 1. DDA Cricket Stadium, Delhi \_ HDTV level
- 2. HPCL Mahul Cricket Stadium, Mumbai
- 3. Centre for sports excellence football stadium, Bangalore
- 4. HAL Football stadium, Bangalore
- 5. MRPL(Manalore refinery petrocamical Ltd.) cricket stadium, Mangalore
- 6. BKC Mhada Athletic cum football stadium, Mumbai
- 7. NTPC Khargaon Cricket stadium, M.P.
- 8. NTPC Kudgi stadium, Karnataka
- 9. NRL football stadium, Assam
- 10. Guwahati University Football stadium, Assam
- 11. IIT Bihta Football stadium, Patna
- 12. Football Ground, Bhutan Army
- 13. OP Jindal Football Stadium,
- 14. Shi