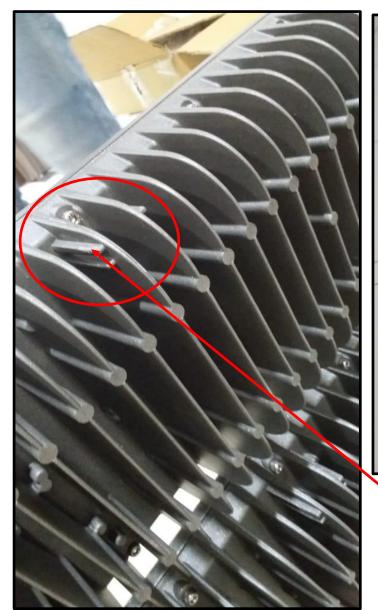

#### LED Sports Floodlight Luminaire

- Pressure die-cast aluminium housing and powder coated
- Specially designed Cooling fins with excellent heat dissipation it will help to extend life
- Product is suitable for natural cooling.
  No forced/active cooling is required.
- CRI: > 70, 80 & 90 , Flicker factor < 3% for high quality TV transmission
- CCT: 5700 deg. K
- Luminaire System wattage including driver: 350w-500w-1000w-1250w-1500w.
- IP: 66
- IK: 08
- Products are available with various beam angle.
- Product with BIS certification