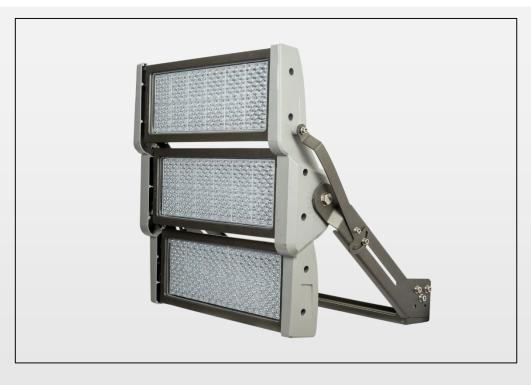

#### LED Sports Floodlight Luminaire

- Pressure die-cast aluminium housing and powder coated
- Specially designed Cooling fins with excellent heat dissipation it will help to extend life
- Product is suitable for natural cooling.
  No forced/active cooling is required.
- CRI: > 70, 80 & 90 , Flicker factor < 3% for high quality TV transmission
- CCT: 5700 deg. K
- Luminaire System wattage including driver: 350w-500w-1000w-1250w-1500w.
- IP: 66
- IK: 08
- Products are available with various beam angle.
- Product with BIS certification