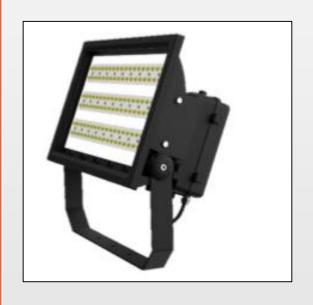

#### LED Sports Floodlight Luminaire

- Pressure die-cast aluminium housing and powder coated
- Specially designed Cooling fins with excellent heat dissipation it will help to extend life
- Product is suitable for natural cooling.
  No forced/active cooling is required.
- CRI: > 70, 80 & 90 , Flicker factor < 3% for high quality TV transmission
- CCT: 5700 deg. K
- Luminaire System wattage including driver: 350w-500w-1000w-1250w-1500w.
- IP: 66
- IK: 08
- Products are available with various beam angle.
- Product with BIS certification