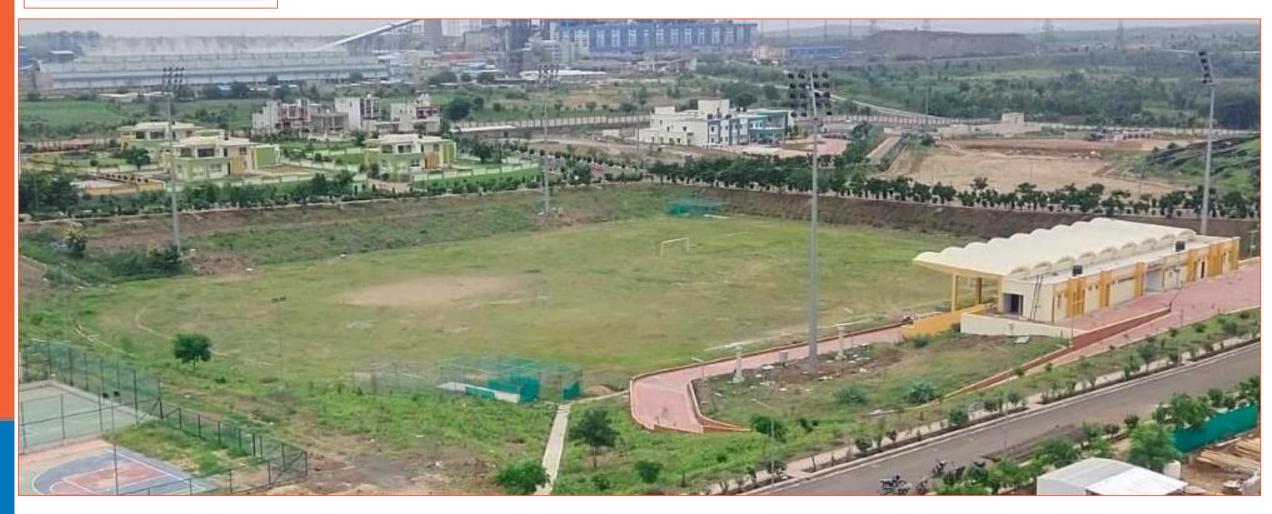

enced in stadium lighting.



Few Stadium Photographs – Floodlighting with LED

#### Floodlighting for DDA National -International level

# BAJAJ open new life

#### Cricket stadium, Yamuna sports complex, Delhi







LED Floodlighting

#### Projects in brief:

The system is designed & installed for high quality TV transmission for national / international level tournament, with high colour quality transmission. daylight type colour appearance of LED with 90 CRI, flicker free lighting, that ensures quality TV transmission.

It's a Bajaj solution with Bajaj LED floodlight, Bajaj stadium mast, Bajaj design, engineering & project execution team. .... From concept to Commissioning!

#### Floodlighting for Hindalco Cricket stadium, M.P.





## Floodlighting for NTPC Khargaon Stadium, M.P.





#### Floodlighting for HPCL Mahul Cricket Stadium, Mumbai









#### Floodlighting for BKC Mhada Stadium, Mumbai

# BAJAJ open new life



#### Floodlighting for Integral coach factory Hockey stadium, Chennai











#### List of stadium lighting projects with LED



- 1. DDA Cricket Stadium, Delhi \_ HDTV level
- 2. HPCL Mahul Cricket Stadium, Mumbai
- 3. Centre for sports excellence football stadium, Bangalore
- 4. HAL Football stadium, Bangalore
- 5. MRPL(Manalore refinery petrocamical Ltd.) cricket stadium, Mangalore
- 6. BKC Mhada Athletic cum football stadium, Mumbai
- 7. NTPC Khargaon Cricket stadium, M.P.
- 8. NTPC Kudgi stadium, Karnataka
- 9. NRL football stadium, Assam
- 10. Guwahati University Football stadium, Assam
- 11. IIT Bihta Football stadium, Patna
- 12. Footbal