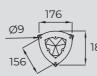

n mind, TLLUM ensures maintenance-free performance, making it a reliable choice for any outdoor setting. Its unique triangular design and two Color variants make it a top pick for designers aiming to meet functionality with aesthetic appeal.

Illuminate your spaces with elegance and confidence with "BAJAJ TLLUM" bollards.

### **BENEFITS**



Elegant design



Citisol compatible







Grey-White

### **FEATURES**

Two color variants

- Die cast aluminium top cover extruded aluminium housing.
- Powder coated in Graphite Grey / Metallic Silver
- Anti glare UV stabilized clear opal acrylic diffuser.
- Rugged construction and maintenance free performance.
- Constant current electronic driver provided with high Voltage, open & short circuit protection.
- Easy to install & maintain.

Top view



Bottom view



Front view

### **APPLICATIONS**



Landscapes



Car Parks





Pedestrian Areas Pedestrian Paths