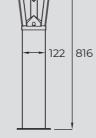

nsures maintenance-free performance, making it a reliable choice for any outdoor setting. Its unique triangular design and two Color variants make it a top pick for designers aiming to meet functionality with aesthetic appeal.

Illuminate your spaces with elegance and confidence with "BAJAJ TLLUM" bollards.

### **BENEFITS**



Elegant design



Citisol compatible







Grey-White

### **FEATURES**

Two color variants

- Die cast aluminium top cover extruded aluminium housing.
- Powder coated in Graphite Grey / Metallic Silver
- Anti glare UV stabilized clear opal acrylic diffuser.
- Rugged construction and maintenance free performance.
- Constant current electronic driver provided with high Voltage, open & short circuit protection.
- Easy to install & maintain.

Top view



Bottom view



Front view

### **APPLICATIONS**



Landscapes



Car Parks





Pedestrian Areas Pedestrian Paths