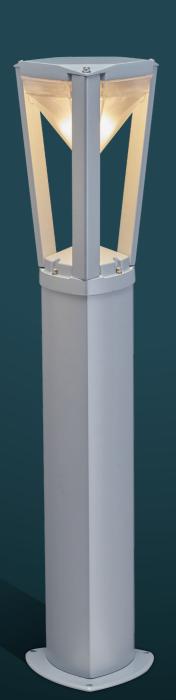

## Design Your Landscape with Beauty

Introducing the BAJAJ TLLUM bollards the ultimate solution for garden and periphery lighting that seamlessly combines both design and practicality. With an anti-glare, UV-stabilized clear opal acrylic diffuser, the TLLUM emits a gentle, ambient light, perfect for enhancing outdoor environments.

Constructed with durability in mind, TLLUM ensures maintenance-free performance, making it a reliable choice for any outdoor setting. Its unique triangular design and two Color variants make it a top pick for designers aiming to meet functionality with aesthetic appeal.

### **FEATURES**

Two color variants

- Die cast aluminium top cover extruded aluminium housing.
- Powder coated in Graphite Grey / Metallic Silver
- Anti glare UV stabilized clear opal acrylic diffuser.
- Rugged construction and maintenance free performance.
- Constant current electronic driver provided with high Voltage, open & short circuit protection.
- Easy to install & maintain.