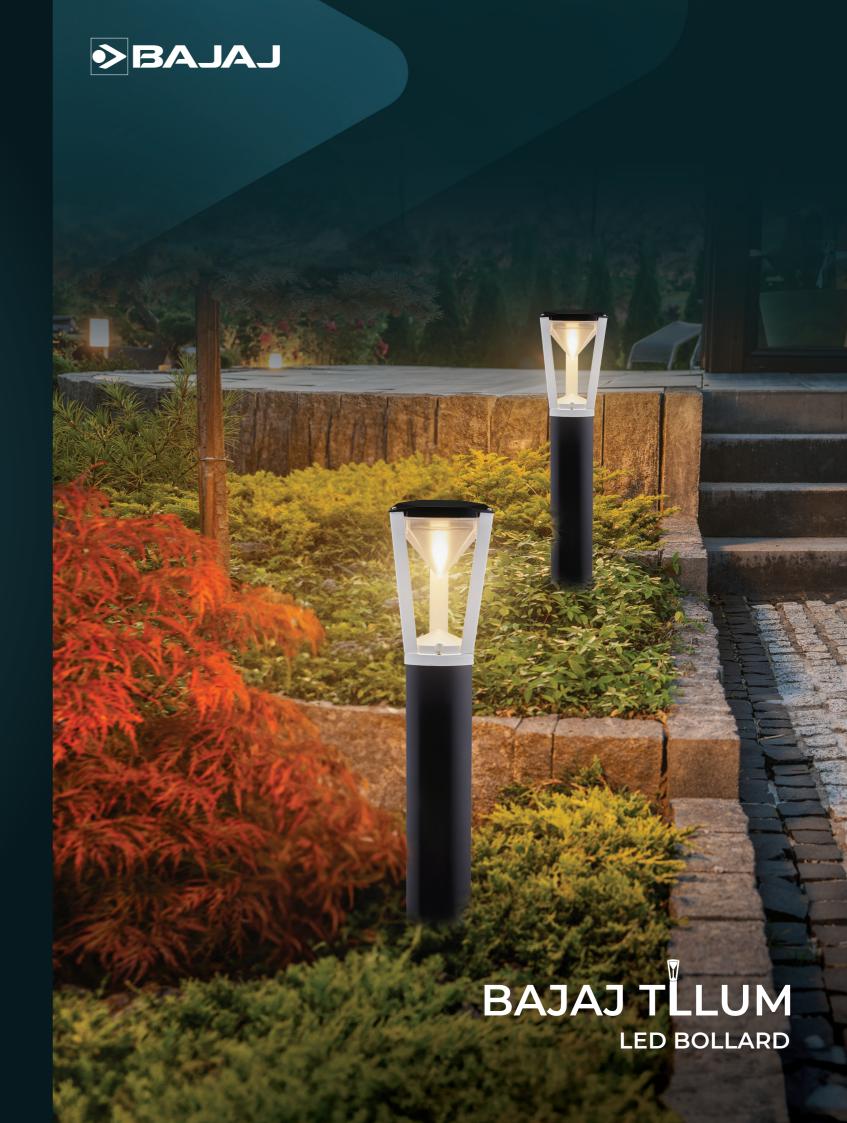

# BAJAJ TLLUM **LED BOLLARD**

## Design Your Landscape with Beauty

Introducing the BAJAJ TLLUM bollards the ultimate solution for garden and periphery lighting that seamlessly combines both design and practicality. With an anti-glare, UV-stabilized clear opal acrylic diffuser, the TLLUM emits a gentle, ambient light, perfect for enhancing outdoor environments.

Constructed with durability in mind, TLLUM ensures maintenance-free performance, making it a reliable choice for any outdoor setting. Its unique triangular design and two Color variants make it a top pick for designers aiming to meet functionality with aesthetic appeal.

Illuminate your spaces with elegance and confidence with "BAJAJ TLLUM" bollards.