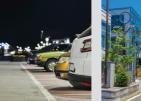

eliable choice for any outdoor setting. Its unique triangular design and two Color variants make it a top pick for designers aiming to meet functionality with aesthetic appeal.

Illuminate your spaces with elegance and confidence with "BAJAJ TLLUM" bollards.

### **BENEFITS**



Elegant design



Citisol compatible







Grey-White

### **FEATURES**

Two color variants

- Die cast aluminium top cover extruded aluminium housing.
- Powder coated in Graphite Grey / Metallic Silver
- Anti glare UV stabilized clear opal acrylic diffuser.
- Rugged construction and maintenance free performance.
- Constant current electronic driver provided with high Voltage, open & short circuit protection.
- Easy to install & maintain.

Top view



Bottom view



Front view

### **APPLICATIONS**



Landscapes



Car Parks





Pedestrian Areas Pedestrian Paths