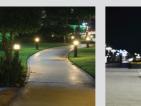

making it a reliable choice for any outdoor setting. Its unique triangular design and two Color variants make it a top pick for designers aiming to meet functionality with aesthetic appeal.

Illuminate your spaces with elegance and confidence with "BAJAJ TLLUM" bollards.

### **BENEFITS**



Elegant design



Citisol compatible







Grey-White

### **FEATURES**

Two color variants

- Die cast aluminium top cover extruded aluminium housing.
- Powder coated in Graphite Grey / Metallic Silver
- Anti glare UV stabilized clear opal acrylic diffuser.
- Rugged construction and maintenance free performance.
- Constant current electronic driver provided with high Voltage, open & short circuit protection.
- Easy to install & maintain.

Top view



Bottom view



Front view

### **APPLICATIONS**



Landscapes



Car Parks





Pedestrian Areas Pedestrian Paths