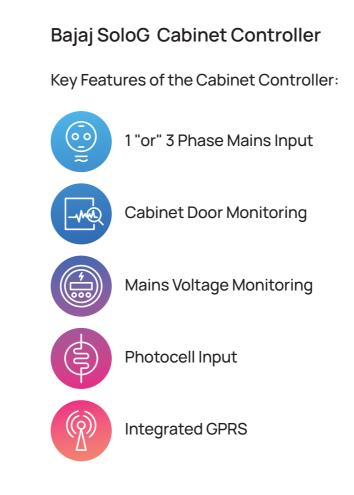

# Solog Smart Control Panels

# Illuminating Control for Road Authorities

The Bajaj CitiSol SoloG Group control panel stands tall as a cabinet-based solution tailored for the meticulous needs of city & road authorities, specifically medium to large municipalities and highway authorities. This robust system offers a reliable and efficient control mechanism for monitoring public infrastructure, road and street-lights.

## Versatile Compatibility

The cabinet controller seamlessly controls and monitors both LED and conventional luminaires.

## **Connectivity Options**

The cabinet controller can be linked to the light management system via a cellular data connection or a wired Ethernet.

## **Effortless Deployment**

The cabinet controller easily connects to groups of street or flood lights, providing a hassle-free solution.

### Enterprise-Hosted Software

The Bajaj CitiSol SoloG's light management software can be hosted by the customer, utilizing their IT infrastructure and capabilities. This can also be integrated to BMS/SCADA systems using Open APIs.