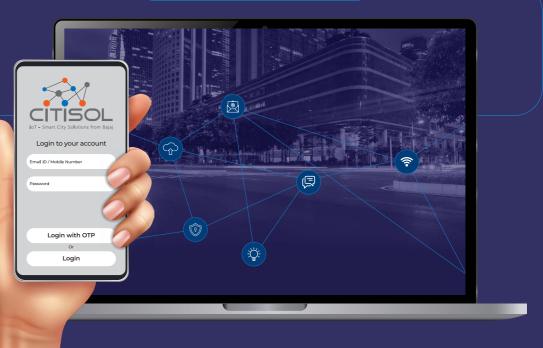

## CitiSol App

Intuitive Map-Based GUI

Comprehensive Asset Information

Instant Critical Alarms

**Remote Programming** and Manual Override

**Detailed Maintenance** Alarms

Comprehensive Reporting

Rugged Design for Harsh Conditions

**Remote Monitoring** via SMS

Versatile Lighting Functionality

**Energy Monitoring** and Graphs

Multi-Channel Alarm System