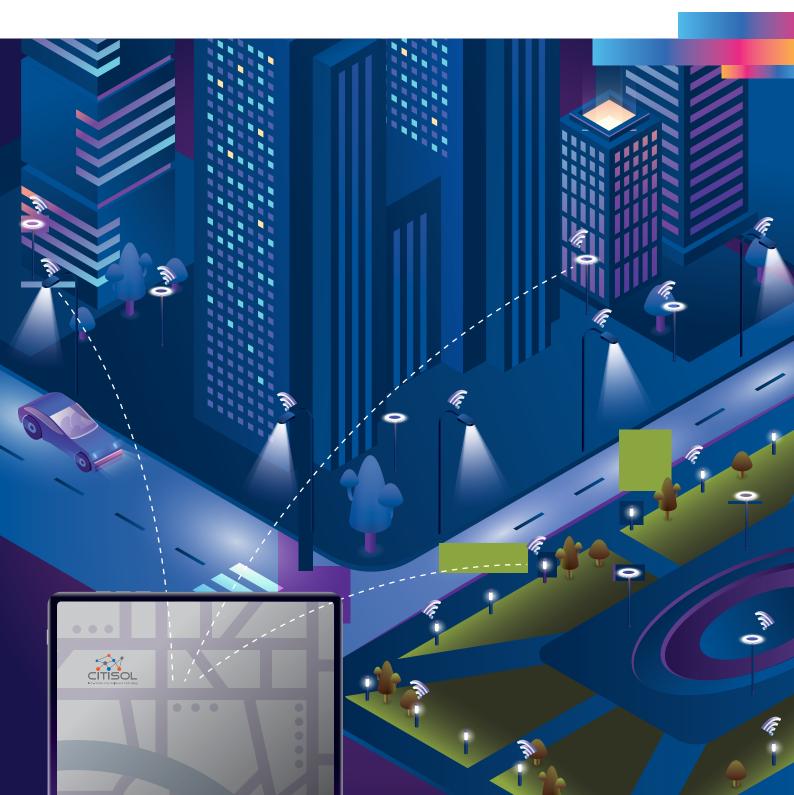

# Solog Smart Control Panels



# Illuminating Control for Road Authorities

The Bajaj CitiSol SoloG Group control panel stands tall as a cabinet-based solution tailored for the meticulous needs of city & road authorities, specifically medium to large municipalities and highway authorities. This robust system offers a reliable and efficient control mechanism for monitoring public infrastructure, road and street-lights.



## Versatile Compatibility

The cabinet controller seamlessly controls and monitors both LED and conventional luminaires.



## **Connectivity Options**

The cabinet controller can be linked to the light management system via a cellular data connection or a wired Ethernet.



## **Effortless Deployment**

The cabinet controller easily connects to groups of street or flood lights, providing a hassle-fr