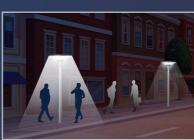

Low energy

**Elegant design** 

**Robust** materials

Suitable for post top mounting of **60mm Dia** 

for low height installation

Symmetrical Light Distribution

Ideal for areas with low night-time activity, the Bajaj AuraCrest LED's sensors detect motion and adjust lighting accordingly.

## **APPLICATION**

Urban & Residential Streets

Pedestrian Paths

Squares &