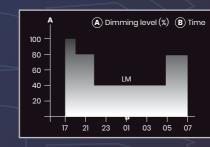

### **CUSTOM DIMMING PROFILE**

Driver with Pre-programmed dimming profiles to help maximum energy saving.