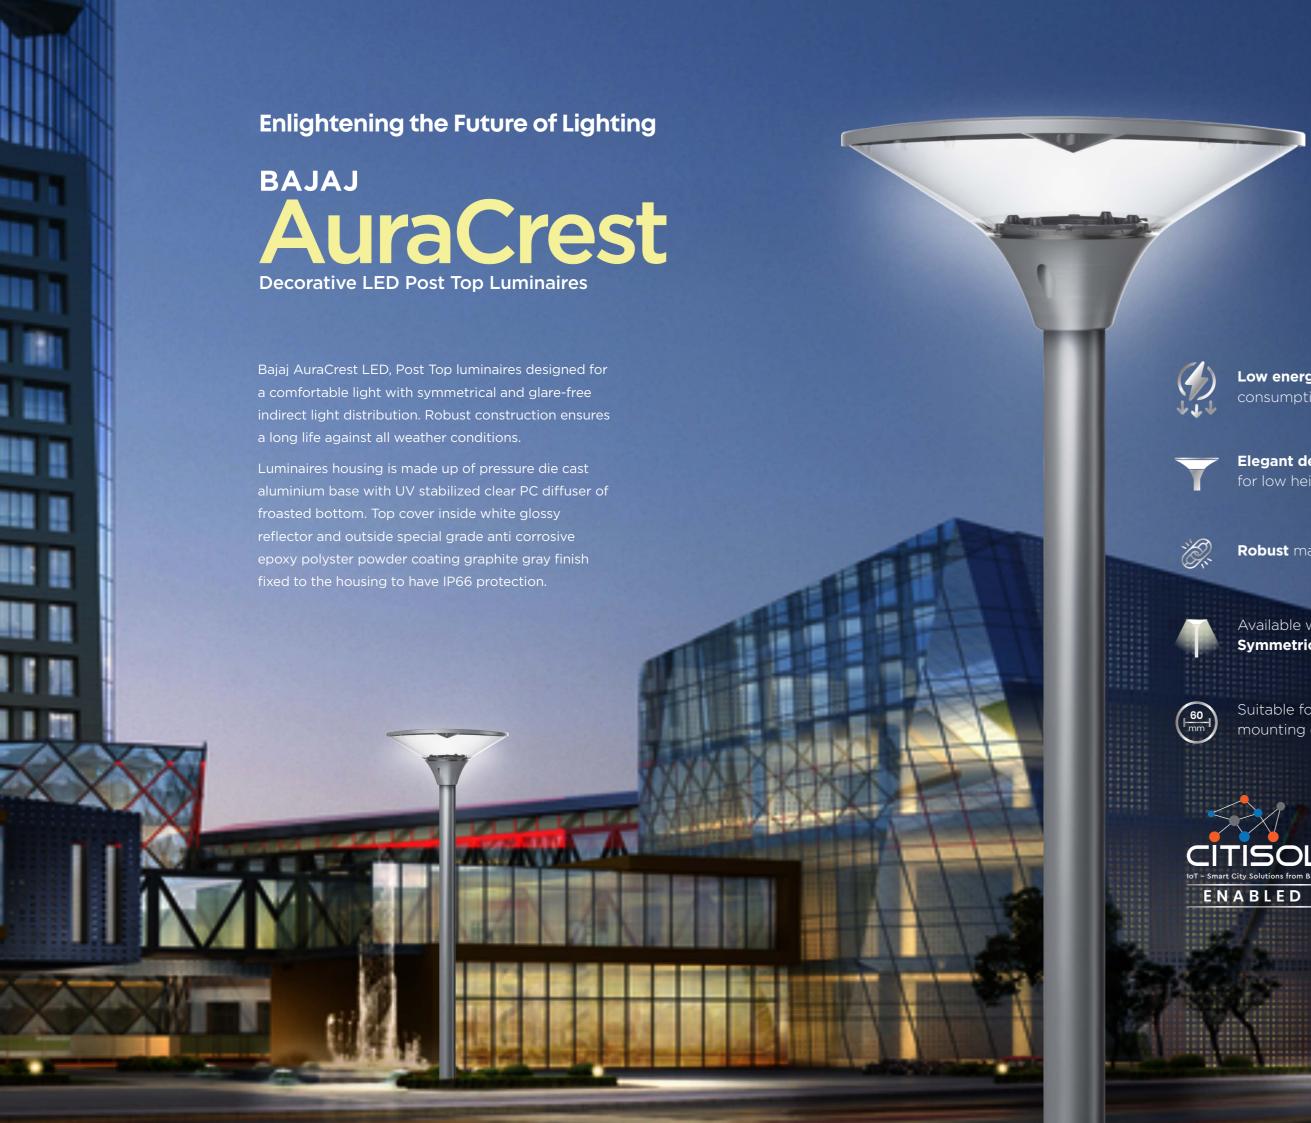

Low energy

**Elegant design** 

**Robust** materials

Suitable for post top mounting of **60mm Dia** 

for low height installation

Symmetrical Light Distribution

Ideal for areas with low night-time activity, the Bajaj AuraCrest LED's sensors detect motion and adjust lighting accordingly.

#### VISUAL COMFORT

Bajaj AuraCrest Post top provides indirect lighting to minimize all type of glare, ensuring gentle lighting for an optimal night time experience.

## **RETROFIT SOLUTION WITH** LATEST TECHNOLOGY

Bajaj AuraCrest Post top improve the performance efficiency & functionality of system while minimizing the disruption and cost associated with a full replacement.