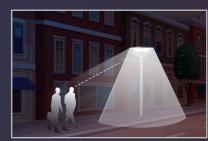

#### VISUAL COMFORT

Bajaj AuraCrest Post top provides indirect lighting to minimize all type of glare, ensuring gentle lighting for an optimal night time experience.